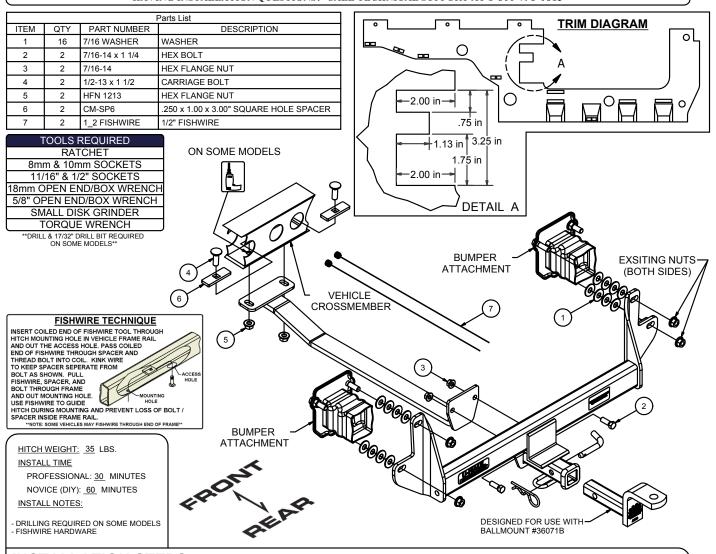

## **INSTALLATION STEPS**

- 1. Remove (14) fasteners which secure (2) underbody panels. These will be re-installed in STEP 9.
- 2. Remove (2) 12mm nuts from each bumper attachment, as shown above. These will be re-used in STEP 4.
- 3. Place (4) 7/16" washers on each stud where a nut was removed in STEP 2.
- 4. Lift the hitch into position over studs and secure with existing 12mm nuts.
- 5. Fishwire 1/2" carriage bolts and SP-6 spacers into vehicle crossmember, as shown. (See FISHWIRE TECHNIQUE above) Note: If holes are not present, use mounting strap as a template to mark & drill 17/32" holes.
- 6. Raise mounting strap into position and attach to vehicle crossmember with 1/2" flange nuts.
- 7. Attach mounting strap to the hitch using 7/16" fasteners, as shown above.
- 8. Torque all 7/16" hardware to 70 ft-lbs, 12mm hardware to 82 ft-lbs, and 1/2" hardware to 110 ft-lbs.
- 9. Trim (1) underbody panel. (See TRIM DIAGRAM above) Re-install both underbody panels.

## PERIODICALLY CHECK THIS RECEIVER HITCH TO ENSURE THAT ALL FASTENERS ARE TIGHT AND THAT ALL STRUCTURAL COMPONENTS ARE SOUND.

Curt Manufacturing LLC., warrants this product to be free of defects in material and/or workmanship at the time of retail purchase by the original purchaser. If the product is found to be defective, Curt Manufacturing LLC., may repair or replace the product, at their option, when the product is returned, prepaid, with proof of purchase. Alteration to, misuse of, or improper installation of this product voids the warranty. Curt Manufacturing LLC is liability is limited to repair or replacement of products found to be defective, and specifically excludes liability for incidental or consequential loss or damage