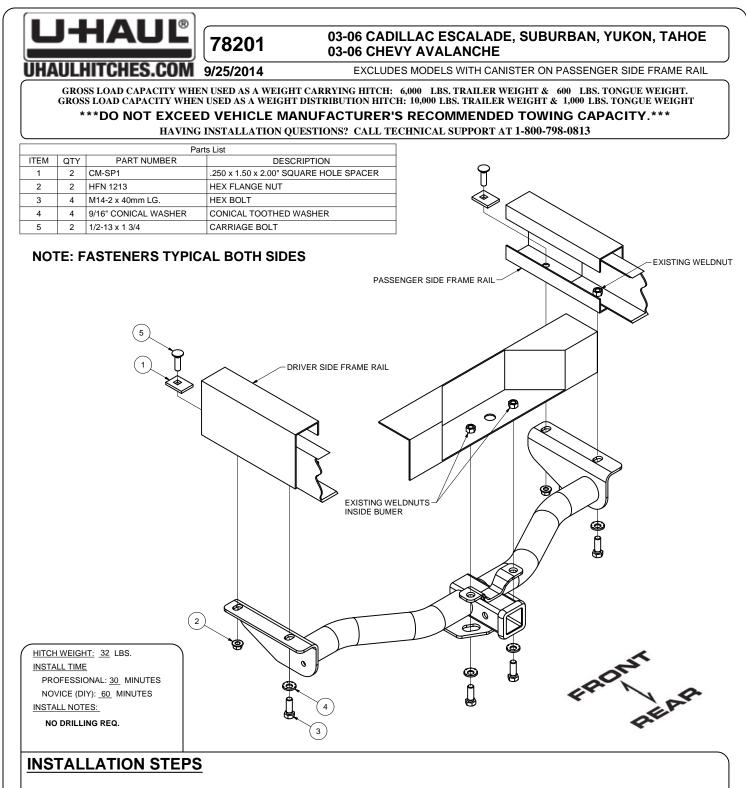

- 1) Remove existing M14 bumper bracket bolts from the bottom surface of frame and return to vehicle owner. (Both sides)
- 2) Raise hitch into position and install fasteners as shown.
- 3) Torque all 1/2" fasteners to 110 lb.-ft. Torque all M14 fasteners to 126 lb.-ft.