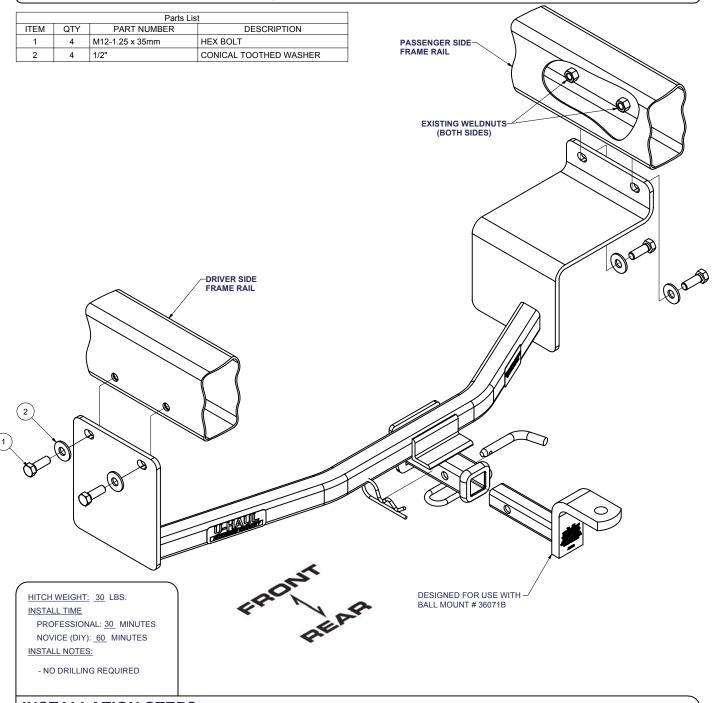

24708

## **INSTALLATION STEPS**

- 1) Raise hitch into position, over exhaust, and install supplied fasteners as shown.
- 2) Torque all M12 fasteners to 65 lb-ft.

PERIODICALLY CHECK THIS RECEIVER HITCH TO ENSURE THAT ALL FASTENERS ARE TIGHT AND THAT ALL STRUCTURAL COMPONENTS ARE SOUND.